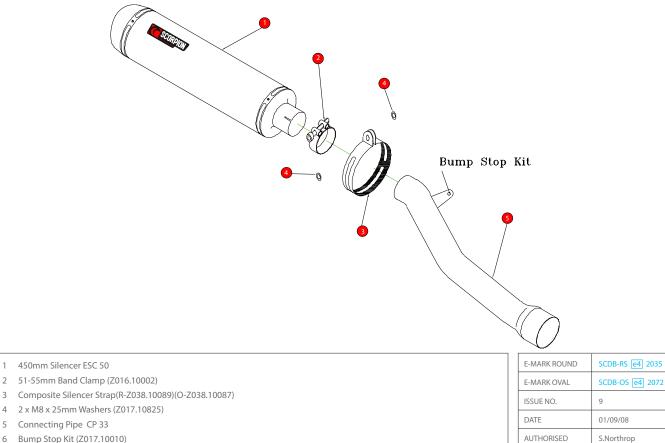

5 Bump Stop Kit (Z017.10010) б

3

NOTE: ENSURE SCORPION SYSTEM IS CLEAR OF MOVING PARTS AND ALL ORIGINAL FUNCTIONS WORK CORRECTLY.

A) Remove original exhaust from bike, taking care to keep all original components in a safe place.