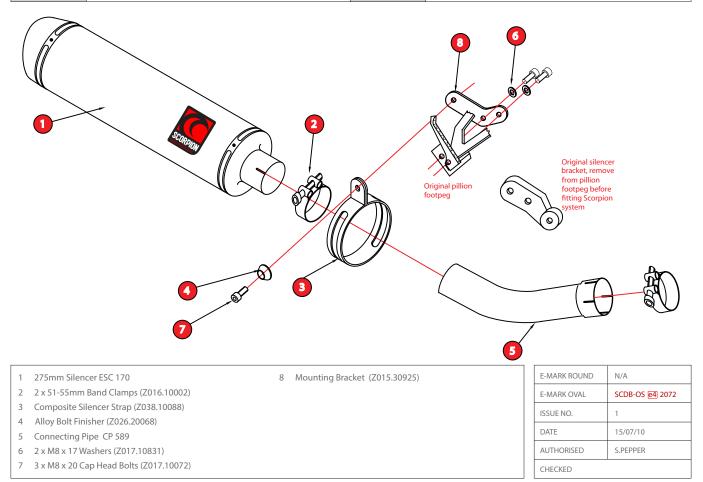

NOTE: ENSURE SCORPION SYSTEM IS CLEAR OF MOVING PARTS AND ALL ORIGINAL FUNCTIONS WORK CORRECTLY.

A) Remove original exhaust from bike, taking care to keep all original components in a safe place.

B) Refit Scorpion exhaust as per line diagram above.

C) When fitted take bike for a short ride to ensure all functions are correct.

D) When bike & exhaust are cool enough check all nuts and bolts are still secure.