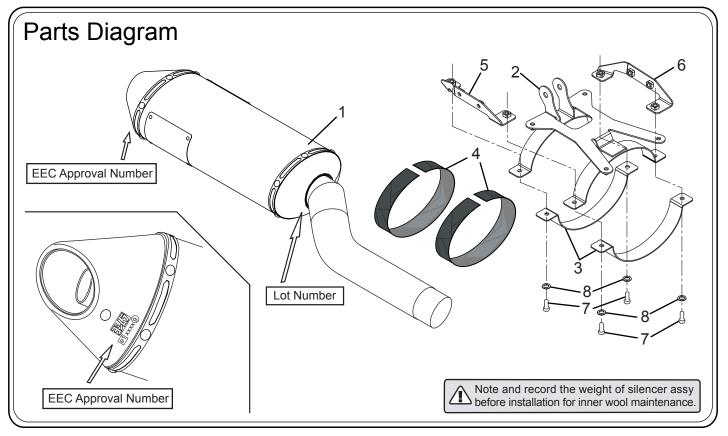

## 2. Contents:

| No. | Descriptions                     | Part No.     | Q'ty | No. | Descriptions            | Part No.     | Q'ty |
|-----|----------------------------------|--------------|------|-----|-------------------------|--------------|------|
| 1   | Silencer Assy Metal Magic Sleeve | 1A6-662-5P20 | 1    | 4   | Silencer Band Rubber    | 896-008-0428 | 2    |
|     | Silencer Assy Stainless Sleeve   | 1A6-662-5P50 |      | 5   | License Plate Bracket R | 116-662-6010 | 1    |
|     | Silencer Assy Titanium Sleeve    | 1A6-662-5P80 |      | 6   | License Plate Bracket L | 116-662-5010 | 1    |
| 2   | Silencer Bracket                 | 116-66R-0000 | 1    | 7   | Cap Bolt M6x15          | 800-906-4015 | 4    |
| 3   | Silencer Band                    | 162-66R-A400 | 2    | 8   | Washer M6x16            | 812-206-1601 | 4    |