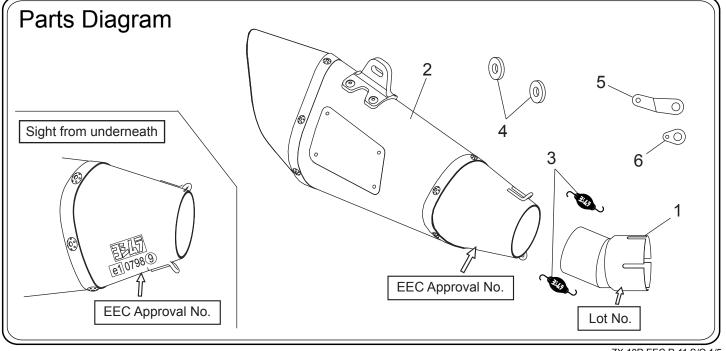

## 1. Product Information:

| Description      | Kawasaki ZX-10R (ABS)               | Weight      | (SS) & (SM); 2.0kg, (ST); 1.8kg [STD; 2.3kg] |                |  |
|------------------|-------------------------------------|-------------|----------------------------------------------|----------------|--|
|                  | EEC Approved Slip-on R-11 Dual Exit | Part Number | Stainless Sleeve                             | ; 1A0-286-5551 |  |
| Cyclone Type     | KSH286S11C1A                        |             | Metal Magic Sleeve                           | ; 1A0-286-5521 |  |
| Main Material    | Stainless Steel                     |             | Titanium Sleeve                              | ; 1A0-286-5581 |  |
| EEC Approval No. | e1 0798⑨                            |             | Titanium Blue Sleeve                         | ; 1A0-286-5581 |  |

## 3. Contents:

| No. |   | Descriptions                      | Part No.     | Q'ty | No. | Descriptions     | Part No.     | Q'ty |
|-----|---|-----------------------------------|--------------|------|-----|------------------|--------------|------|
|     | 1 | Tailpipe                          | 1A5-286-5501 | 1    | 3   | Exhaust Spring   | 118-001-0000 | 2    |
|     |   | Silencer Assy, Stainless Sleeve   | 1A6-286-5551 | 1    | 4   | Spacer 8-28-5    | 860-008B2805 | 2    |
|     | 2 | Silencer Assy, Metal Magic Sleeve | 1A6-286-5521 |      | 5   | Spring Hanger #1 | 161-286-0010 | 1    |
|     |   | Silencer Assy, Titanium Sleeve    | 1A6-286-5581 |      | 6   | Spring Hanger #2 | 161-286-0020 | 1    |