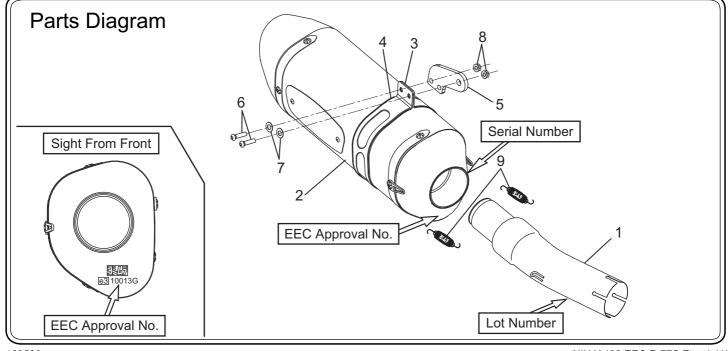

## 3. Contents:

| No. | Descriptions                       | Part No.      | Q'ty | No. | Descriptions      | Part No.     | Q'ty |
|-----|------------------------------------|---------------|------|-----|-------------------|--------------|------|
| 1   | Tailpipe                           | 1F5-235-5W00  | 1    | 5   | Silencer Bracket  | 161-235-0200 | 1    |
|     | Silencer Assy Metal Magic Sleeve   | 1F6-235-5W20  |      | 6   | Button Bolt M6x15 | 803-206-4015 | 2    |
| 2   | Silencer Assy Satin Finish Sleeve  | 1F6-235-5W30  | 1    | 7   | Washer M6x13      | 812-206-1310 | 2    |
|     | Silencer Assy Titanium Blue Sleeve | 1F6-235-5W80B |      | 8   | Flange Nut M6     | 823-006-1000 | 2    |
| 3   | Silencer Band                      | 162-40R-G500  | 1    | 9   | Exhaust Spring    | 118-001-2000 | 2    |
| 4   | Silencer Band Rubber               | 896-016-0835  | 1    |     |                   |              |      |