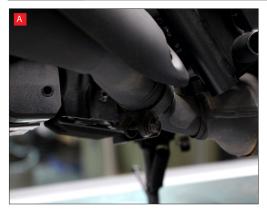

- A) Start by loosening the clamp between the OE rear silencer and the OE centre section.
- B) Next move onto the upper mounting bolt. This has a nut on the back that you will need to hold with a spanner as you undo the bolt.
- C) Support the weight of the silencer and remove the bolt.
- D) Carefully remove the silencer from the bike.
- E+F) The gasket should stay with the silencer, if it doesn't you should remove it from the pipe as it is not needed when fitting the Scorpion Slip-on system.
- G) Place the clamp over the end of the connecting pipe and slide the connecting pipe onto the original system.
- H) Slide the Scorpion silencer onto the connecting pipe.