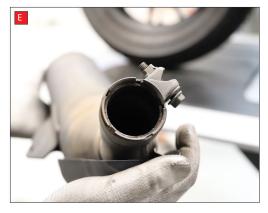

- A) Start by loosening the clamp between the OE rear silencer and the OE centre section.
- B) Next move onto the upper mounting bolt. This has a nut on the back that you will need to hold with a spanner as you undo the bolt.
- C) Support the weight of the silencer and remove the bolt.
- D) Carefully remove the silencer from the bike.
- E+F) The gasket should stay with the silencer, if it doesn't you should remove it from the pipe as it is not needed when fitting the Scorpion Slip-on system.
- G) Place the clamp over the end of the connecting pipe and slide the connecting pipe onto the original system.
- H) Slide the Scorpion silencer onto the connecting pipe.