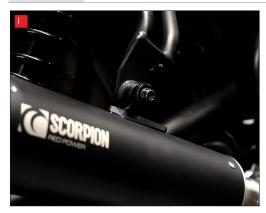

- A) Start by loosening the clamp between the OE rear silencer and the OE centre section.
- B) Next move onto the upper mounting bolt. This has a nut on the back that you will need to hold with a spanner as you undo the bolt.
- C) Support the weight of the silencer and remove the bolt.
- D) Carefully remove the silencer from the bike.
- E+F) The gasket should stay with the silencer, if it doesn't you should remove it from the pipe as it is not needed when fitting the Scorpion Slip-on system.
- G) Place the clamp over the end of the connecting pipe and slide the connecting pipe onto the original system.
- H) Slide the Scorpion silencer onto the connecting pipe.