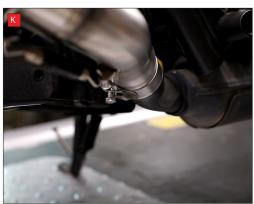

K) Tighten the clamp between the connecting pipe and the original system.

L) You can now fully tighten the silencer mounting bolt.

Take the bike for a short ride to ensure it functions as it should. Once the bike and exhaust are cool enough check all nuts and bolts are still secure.