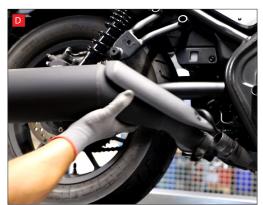

- A) Start by loosening the clamp between the OE rear silencer and the OE centre section.
- B) Next move onto the upper mounting bolt. This has a nut on the back that you will need to hold with a spanner as you undo the bolt.
- C) Support the weight of the silencer and remove the bolt.
- D) Carefully remove the silencer from the bike.
- E+F) The gasket should stay with the silencer, if it doesn't you should remove it from the pipe as it is not needed when fitting the Scorpion Slip-on system.
- G) Place the clamp over the end of the connecting pipe and slide the connecting pipe onto the original system.
- H) Slide the Scorpion silencer onto the connecting pipe.