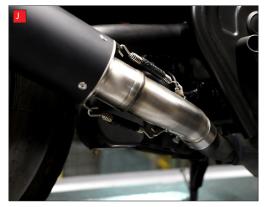

- A) Start by loosening the clamp between the OE rear silencer and the OE centre section.
- B) Next move onto the upper mounting bolt. This has a nut on the back that you will need to hold with a spanner as you undo the bolt.
- C) Support the weight of the silencer and remove the bolt.
- D) Carefully remove the silencer from the bike.
- E+F) The gasket should stay with the silencer, if it doesn't you should remove it from the pipe as it is not needed when fitting the Scorpion Slip-on system.
- G) Place the clamp over the end of the connecting pipe and slide the connecting pipe onto the original system.
- H) Slide the Scorpion silencer onto the connecting pipe.