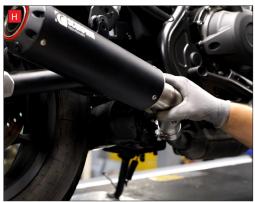

- A) Start by loosening the clamp between the OE rear silencer and the OE centre section.
- B) Next move onto the upper mounting bolt. This has a nut on the back that you will need to hold with a spanner as you undo the bolt.
- C) Support the weight of the silencer and remove the bolt.
- D) Carefully remove the silencer from the bike.
- E+F) The gasket should stay with the silencer, if it doesn't you should remove it from the pipe as it is not needed when fitting the Scorpion Slip-on system.
- G) Place the clamp over the end of the connecting pipe and slide the connecting pipe onto the original system.
- H) Slide the Scorpion silencer onto the connecting pipe.