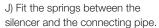

K) Tighten the clamp between the connecting pipe and the original system.

L) You can now fully tighten the silencer mounting bolt.

Take the bike for a short ride to ensure it functions as it should. Once the bike and exhaust are cool enough check all nuts and bolts are still secure.