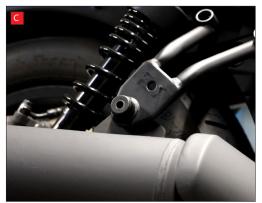

- A) Start by loosening the clamp between the OE rear silencer and the OE centre section.
- B) Next move onto the upper mounting bolt. This has a nut on the back that you will need to hold with a spanner as you undo the bolt.
- C) Support the weight of the silencer and remove the bolt.
- D) Carefully remove the silencer from the bike.
- E+F) The gasket should stay with the silencer, if it doesn't you should remove it from the pipe as it is not needed when fitting the Scorpion Slip-on system.
- G) Place the clamp over the end of the connecting pipe and slide the connecting pipe onto the original system.
- H) Slide the Scorpion silencer onto the connecting pipe.