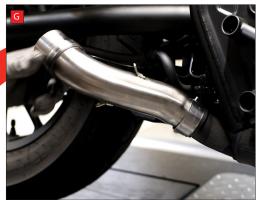

- A) Start by loosening the clamp between the OE rear silencer and the OE centre section.
- B) Next move onto the upper mounting bolt. This has a nut on the back that you will need to hold with a spanner as you undo the bolt.
- C) Support the weight of the silencer and remove the bolt.
- D) Carefully remove the silencer from the bike.
- E+F) The gasket should stay with the silencer, if it doesn't you should remove it from the pipe as it is not needed when fitting the Scorpion Slip-on system.
- G) Place the clamp over the end of the connecting pipe and slide the connecting pipe onto the original system.
- H) Slide the Scorpion silencer onto the connecting pipe.