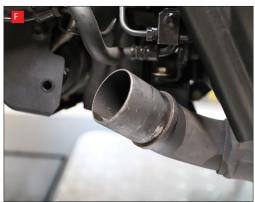

- A) Start by loosening the clamp between the OE rear silencer and the OE centre section.
- B) Next move onto the upper mounting bolt. This has a nut on the back that you will need to hold with a spanner as you undo the bolt.
- C) Support the weight of the silencer and remove the bolt.
- D) Carefully remove the silencer from the bike.
- E+F) The gasket should stay with the silencer, if it doesn't you should remove it from the pipe as it is not needed when fitting the Scorpion Slip-on system.
- G) Place the clamp over the end of the connecting pipe and slide the connecting pipe onto the original system.
- H) Slide the Scorpion silencer onto the connecting pipe.