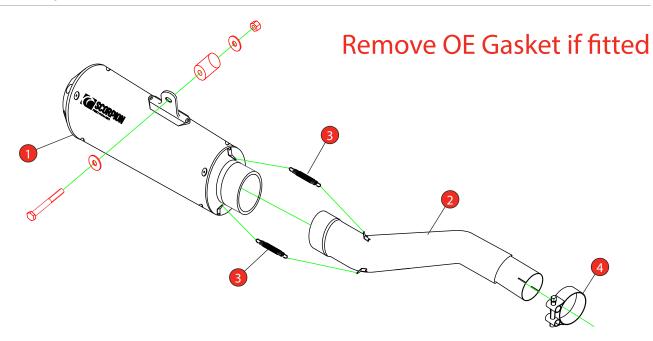

Estimated Fitting Time: 60 Minutes

| NO.    | PART NO.             | DESCRIPTION            | QTY |  |
|--------|----------------------|------------------------|-----|--|
| 1      | PSC478               | Red Power Silencer     | 1   |  |
| 2      | CP1158               | Connecting Pipe        | 1   |  |
| Fit Ki | Fit Kit - Z039.10666 |                        |     |  |
| 3      | Z028.10030           | Scorpion Jacket Spring | 2   |  |
| 4      | Z016.10008           | 43-47mm Band Clamp     | 1   |  |

- A) Start by loosening the clamp between the OE rear silencer and the OE centre section.
- B) Next move onto the upper mounting bolt. This has a nut on the back that you will need to hold with a spanner as you undo the bolt.
- C) Support the weight of the silencer and remove the bolt.
- D) Carefully remove the silencer from the bike.
- E+F) The gasket should stay with the silencer, if it doesn't you should remove it from the pipe as it is not needed when fitting the Scorpion Slip-on system.
- G) Place the clamp over the end of the connecting pipe and slide the connecting pipe onto the original system.
- H) Slide the Scorpion silencer onto the connecting pipe.