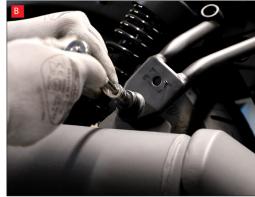

- A) Start by loosening the clamp between the OE rear silencer and the OE centre section.
- B) Next move onto the upper mounting bolt. This has a nut on the back that you will need to hold with a spanner as you undo the bolt.
- C) Support the weight of the silencer and remove the bolt.
- D) Carefully remove the silencer from the bike.
- E+F) The gasket should stay with the silencer, if it doesn't you should remove it from the pipe as it is not needed when fitting the Scorpion Slip-on system.
- G) Place the clamp over the end of the connecting pipe and slide the connecting pipe onto the original system.
- H) Slide the Scorpion silencer onto the connecting pipe.