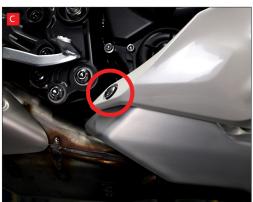

A/B/C) Starting on the right side of the bike, remove the 5 mounting screws for the lower fairing.

D/E) Moving to the left side of the bike, remove the 6 mounting screws for the lower fairing.

F) Separate the 2 fairings on the left side of the bike, this does take some force so be careful not to pull the bike over or break the plastic.