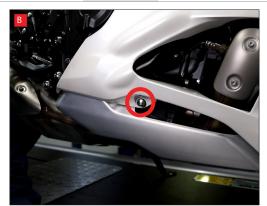

A/B/C) Starting on the right side of the bike, remove the 5 mounting screws for the lower fairing.

D/E) Moving to the left side of the bike, remove the 6 mounting screws for the lower fairing.

F) Separate the 2 fairings on the left side of the bike, this does take some force so be careful not to pull the bike over or break the plastic.