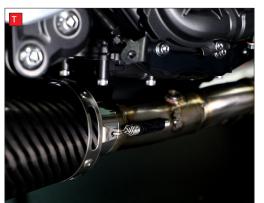

- T) Install the springs between the silencer and the collector pipe and between the collector pipe and the header pipes.
- U) Reinstall the Lambda sensor. Before screwing into the pipe twist the sensor in reverse direction several times. This will prevent the cable from being twisting up as you screw the sensor in.
- V) Adjust the position of the system to where you're happy that it has clearance around it and there's no stress on any joints, then fully tighten the header nuts, silencer to mounting bracket bolt and mounting bracket to frame bolt.