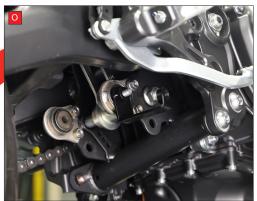

H) Remove the Lambda sensor from the catalytic converter.

STAY CONNECTED TO RED POWER.

| Bike  | Yamaha YZF R7                            | Part No.  | PYA-120-SYS           |
|-------|------------------------------------------|-----------|-----------------------|
| Year  | 2021-Current                             | Fit Kits  | Z039.10707            |
| Notes | Where not supplied use original fittings | dB Killer | SCEXDBK47 - (TYPE PB) |