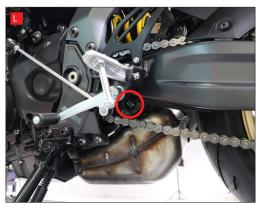

I) Remove the 4 nuts holding the headers to the engine.

J/K) Remove the silencer mounting bolt behind the rear brake lever.

L/M) Support the weight of the exhaust from underneath then remove the silencer mounting bolt behind the gear selector.