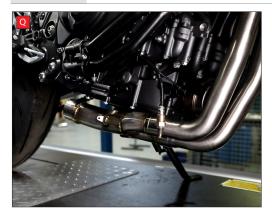

- Q) Slide the collector pipe onto the header pipes. The Lambda sensor boss should be on the top.
- R) Slide the silencer onto the collector pipe. Photo shows the Serket silencer, Red power fits in the same way.
- S) Attach the silencer to the silencer bracket using the supplied hardware. Leave slightly loose for now to allow adjustment.