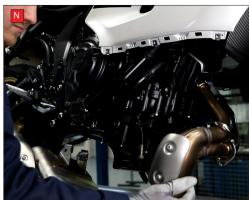

N) Carefully remove the full exhaust system from the bike.

P) Install the left and right header pipes using the original header nuts. Do not fully tighten them at this point so that the position can be adjusted when fitting the rest of the system.