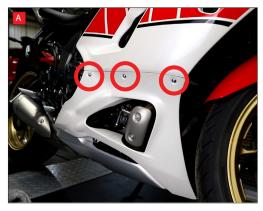

A/B/C) Starting on the right side of the bike, remove the 5 mounting screws for the lower fairing.

D/E) Moving to the left side of the bike, remove the 6 mounting screws for the lower fairing.

F) Separate the 2 fairings on the left side of the bike, this does take some force so be careful not to pull the bike over or break the plastic.