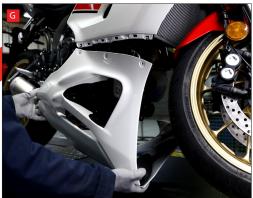

A/B/C) Starting on the right side of the bike, remove the 5 mounting screws for the lower fairing.

D/E) Moving to the left side of the bike, remove the 6 mounting screws for the lower fairing.

F) Separate the 2 fairings on the left side of the bike, this does take some force so be careful not to pull the bike over or break the plastic.