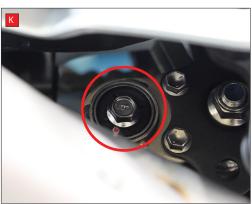

I) Remove the 4 nuts holding the headers to the engine.

J/K) Remove the silencer mounting bolt behind the rear brake lever.

L/M) Support the weight of the exhaust from underneath then remove the silencer mounting bolt behind the gear selector.