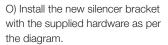

I) Remove the 4 nuts holding the headers to the engine.

J/K) Remove the silencer mounting bolt behind the rear brake lever.

L/M) Support the weight of the exhaust from underneath then remove the silencer mounting bolt behind the gear selector.