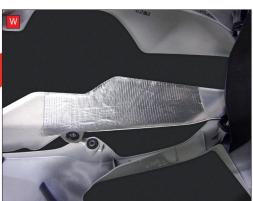

Estimated Fitting Time: 1 Hour 30 Minutes

| NO.    | PART NO.             | DESCRIPTION             | QTY |  |  |
|--------|----------------------|-------------------------|-----|--|--|
| 1      | PSC509               | Red Power Silencer      | 1   |  |  |
| 2      | CP1153               | L/H Header Pipe         | 1   |  |  |
| 3      | CP1154               | R/H Header Pipe         | 1   |  |  |
| 4      | CP1155               | Collector Pipe          | 1   |  |  |
| Fit Ki | Fit Kit - Z039.10707 |                         |     |  |  |
| 5      | Z017.10073           | M8 x 25mm Cap Head Bolt | 1   |  |  |
| 6      | Z026.20068           | Alloy Bolt Finisher     | 1   |  |  |
| 7      | Z028.10030           | Rubber Coated Spring    | 4   |  |  |
| 8      | Z028.20188           | Closed End Flute        | 1   |  |  |
| 9      | Z015.31545           | Mounting Bracket        | 1   |  |  |
| 10     | Z017.10825           | M8 x 25mm Washer        | 1   |  |  |
| 11     | Z017.10076           | M8 x 40mm Cap Head Bolt | 1   |  |  |
| 12     | Z028.10108           | Heat Shield Tape        | 1   |  |  |