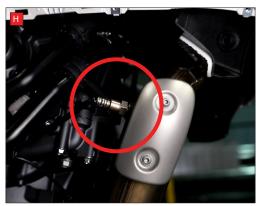

H) Remove the Lambda sensor from the catalytic converter.

STAY CONNECTED TO RED POWER.

| Bike  | Yamaha YZF R7                            | Part No.  | PYA-120-SYS           |
|-------|------------------------------------------|-----------|-----------------------|
| Year  | 2021-Current                             | Fit Kits  | Z039.10707            |
| Notes | Where not supplied use original fittings | dB Killer | SCEXDBK47 - (TYPE PB) |