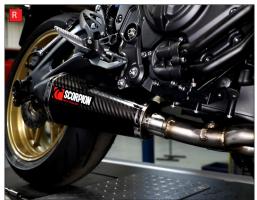

- Q) Slide the collector pipe onto the header pipes. The Lambda sensor boss should be on the top.
- R) Slide the silencer onto the collector pipe. Photo shows the Serket silencer, Red power fits in the same way.
- S) Attach the silencer to the silencer bracket using the supplied hardware. Leave slightly loose for now to allow adjustment.