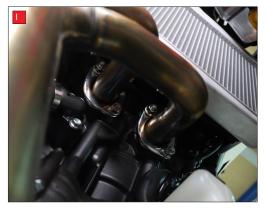

I) Remove the 4 nuts holding the headers to the engine.

J/K) Remove the silencer mounting bolt behind the rear brake lever.

L/M) Support the weight of the exhaust from underneath then remove the silencer mounting bolt behind the gear selector.