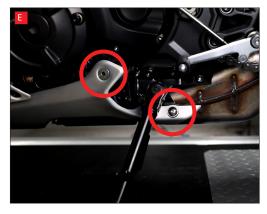

I) Remove the 4 nuts holding the headers to the engine.

J/K) Remove the silencer mounting bolt behind the rear brake lever.

L/M) Support the weight of the exhaust from underneath then remove the silencer mounting bolt behind the gear selector.