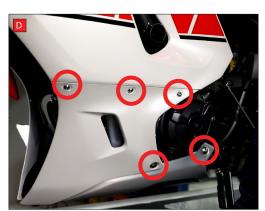

A/B/C) Starting on the right side of the bike, remove the 5 mounting screws for the lower fairing.

D/E) Moving to the left side of the bike, remove the 6 mounting screws for the lower fairing.

F) Separate the 2 fairings on the left side of the bike, this does take some force so be careful not to pull the bike over or break the plastic.