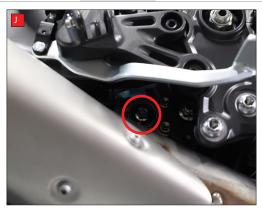

I) Remove the 4 nuts holding the headers to the engine.

J/K) Remove the silencer mounting bolt behind the rear brake lever.

L/M) Support the weight of the exhaust from underneath then remove the silencer mounting bolt behind the gear selector.