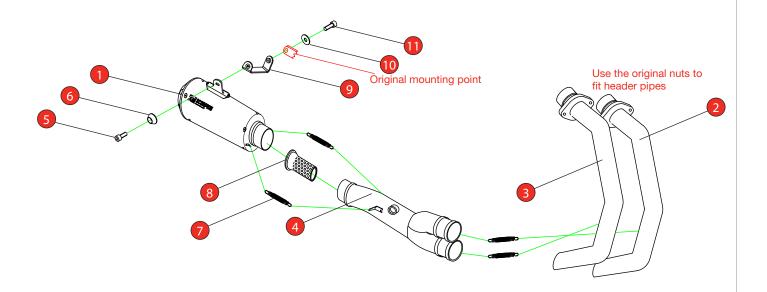

Estimated Fitting Time: 1 Hour 30 Minutes

| NO.    | PART NO.             | DESCRIPTION             | QTY |  |  |
|--------|----------------------|-------------------------|-----|--|--|
| 1      | PSC509               | Red Power Silencer      | 1   |  |  |
| 2      | CP1153               | L/H Header Pipe         | 1   |  |  |
| 3      | CP1154               | R/H Header Pipe         | 1   |  |  |
| 4      | CP1155               | Collector Pipe          | 1   |  |  |
| Fit Ki | Fit Kit - Z039.10707 |                         |     |  |  |
| 5      | Z017.10073           | M8 x 25mm Cap Head Bolt | 1   |  |  |
| 6      | Z026.20068           | Alloy Bolt Finisher     | 1   |  |  |
| 7      | Z028.10030           | Rubber Coated Spring    | 4   |  |  |
| 8      | Z028.20188           | Closed End Flute        | 1   |  |  |
| 9      | Z015.31545           | Mounting Bracket        | 1   |  |  |
| 10     | Z017.10825           | M8 x 25mm Washer        | 1   |  |  |
| 11     | Z017.10076           | M8 x 40mm Cap Head Bolt | 1   |  |  |
| 12     | Z028.10108           | Heat Shield Tape        | 1   |  |  |

- Q) Slide the collector pipe onto the header pipes. The Lambda sensor boss should be on the top.
- R) Slide the silencer onto the collector pipe. Photo shows the Serket silencer, Red power fits in the same way.
- S) Attach the silencer to the silencer bracket using the supplied hardware. Leave slightly loose for now to allow adjustment.

- T) Install the springs between the silencer and the collector pipe and between the collector pipe and the header pipes.
- U) Reinstall the Lambda sensor. Before screwing into the pipe twist the sensor in reverse direction several times. This will prevent the cable from being twisting up as you screw the sensor in.
- V) Adjust the position of the system to where you're happy that it has clearance around it and there's no stress on any joints, then fully tighten the header nuts, silencer to mounting bracket bolt and mounting bracket to frame bolt.