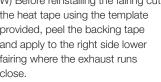

- T) Install the springs between the silencer and the collector pipe and between the collector pipe and the header pipes.
- U) Reinstall the Lambda sensor. Before screwing into the pipe twist the sensor in reverse direction several times. This will prevent the cable from being twisting up as you screw the sensor in.
- V) Adjust the position of the system to where you're happy that it has clearance around it and there's no stress on any joints, then fully tighten the header nuts, silencer to mounting bracket bolt and mounting bracket to frame bolt.