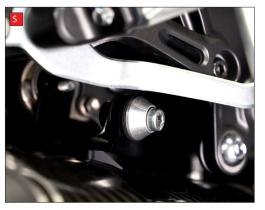

- Q) Slide the collector pipe onto the header pipes. The Lambda sensor boss should be on the top.
- R) Slide the silencer onto the collector pipe. Photo shows the Serket silencer, Red power fits in the same way.
- S) Attach the silencer to the silencer bracket using the supplied hardware. Leave slightly loose for now to allow adjustment.

- T) Install the springs between the silencer and the collector pipe and between the collector pipe and the header pipes.
- U) Reinstall the Lambda sensor. Before screwing into the pipe twist the sensor in reverse direction several times. This will prevent the cable from being twisting up as you screw the sensor in.
- V) Adjust the position of the system to where you're happy that it has clearance around it and there's no stress on any joints, then fully tighten the header nuts, silencer to mounting bracket bolt and mounting bracket to frame bolt.