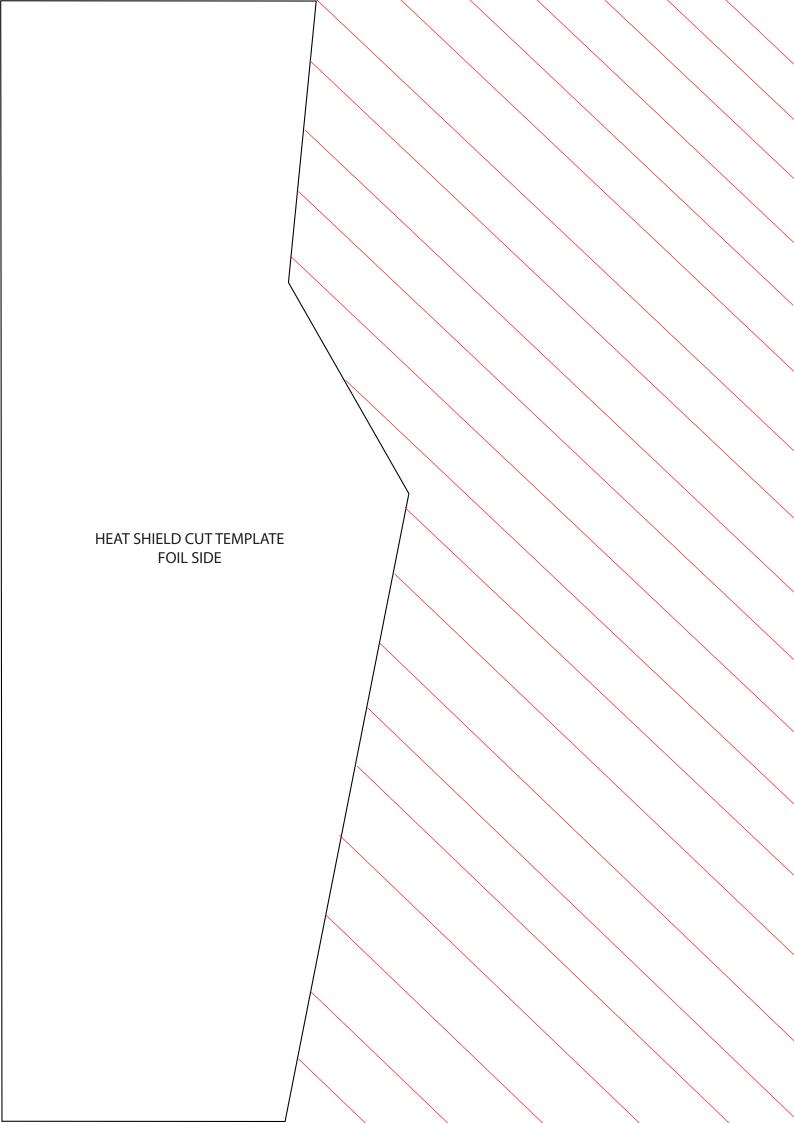

Estimated Fitting Time: 1 Hour 30 Minutes

| NO.    | PART NO.             | DESCRIPTION             | QTY |  |  |
|--------|----------------------|-------------------------|-----|--|--|
| 1      | PSC509               | Red Power Silencer      | 1   |  |  |
| 2      | CP1153               | L/H Header Pipe         | 1   |  |  |
| 3      | CP1154               | R/H Header Pipe         | 1   |  |  |
| 4      | CP1155               | Collector Pipe          | 1   |  |  |
| Fit Ki | Fit Kit - Z039.10707 |                         |     |  |  |
| 5      | Z017.10073           | M8 x 25mm Cap Head Bolt | 1   |  |  |
| 6      | Z026.20068           | Alloy Bolt Finisher     | 1   |  |  |
| 7      | Z028.10030           | Rubber Coated Spring    | 4   |  |  |
| 8      | Z028.20188           | Closed End Flute        | 1   |  |  |
| 9      | Z015.31545           | Mounting Bracket        | 1   |  |  |
| 10     | Z017.10825           | M8 x 25mm Washer        | 1   |  |  |
| 11     | Z017.10076           | M8 x 40mm Cap Head Bolt | 1   |  |  |
| 12     | Z028.10108           | Heat Shield Tape        | 1   |  |  |