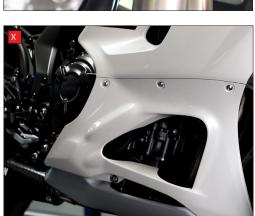

A/B/C) Starting on the right side of the bike, remove the 5 mounting screws for the lower fairing.

D/E) Moving to the left side of the bike, remove the 6 mounting screws for the lower fairing.

F) Separate the 2 fairings on the left side of the bike, this does take some force so be careful not to pull the bike over or break the plastic.