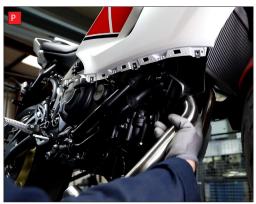

N) Carefully remove the full exhaust system from the bike.

P) Install the left and right header pipes using the original header nuts. Do not fully tighten them at this point so that the position can be adjusted when fitting the rest of the system.