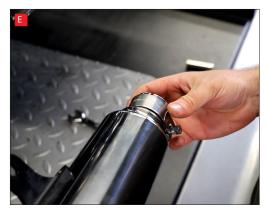

- A) Start by loosening the clamp between the rear silencer and the connecting pipe.
- B) Loosen and remove the nut on the back of the rear silencer mounting.
- C) Support the weight of the silencer with one hand, then remove the mounting bolt.
- D) Carefully remove the silencer, clamp and gasket from the bike and store in a safe place.
- E) Place the supplied clamp onto the end of the Scorpion silencer.
- F) Slide the Scorpion silencer on to the original connecting pipe and align the mounting bracket with the original mounting point on the frame.
- G) Use the original mounting bolt and nut to secure the Scorpion silencer to the frame. Do this finger tight to begin with, adjust the silencer to the correct position and then fully tighten.
- H) Now tighten the clamp between the silencer and the connecting pipe.
- Take the bike for a short ride to ensure it functions as it should. Once the bike and exhaust are cool enough check all nuts, bolts and clamps are still secure.