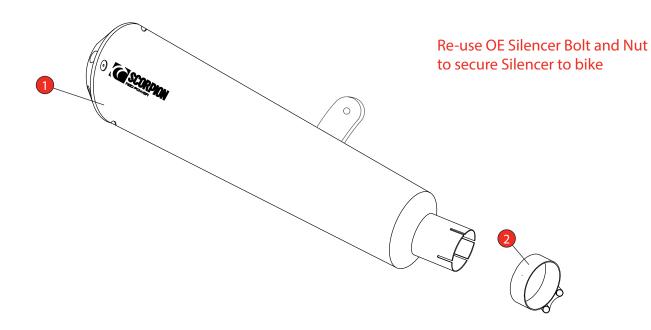

Estimated Fitting Time: 15 Minutes

| NO.    | PART NO.             | DESCRIPTION        | QTY |  |  |
|--------|----------------------|--------------------|-----|--|--|
| 1      | PSC513               | Red Power Silencer | 1   |  |  |
| Fit Ki | Fit Kit - Z039.10718 |                    |     |  |  |
| 2      | Z028.10007           | 40-43mm Clamp      | 1   |  |  |