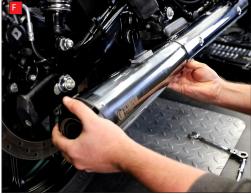

- A) Start by loosening the clamp between the rear silencer and the connecting pipe.
- B) Loosen and remove the nut on the back of the rear silencer mounting.
- C) Support the weight of the silencer with one hand, then remove the mounting bolt.
- D) Carefully remove the silencer, clamp and gasket from the bike and store in a safe place.
- E) Place the supplied clamp onto the end of the Scorpion silencer.
- F) Slide the Scorpion silencer on to the original connecting pipe and align the mounting bracket with the original mounting point on the frame.
- G) Use the original mounting bolt and nut to secure the Scorpion silencer to the frame. Do this finger tight to begin with, adjust the silencer to the correct position and then fully tighten.
- H) Now tighten the clamp between the silencer and the connecting pipe.
- Take the bike for a short ride to ensure it functions as it should. Once the bike and exhaust are cool enough check all nuts, bolts and clamps are still secure.