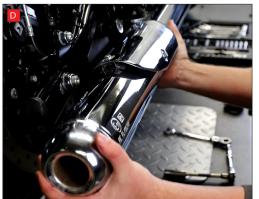

- A) Start by loosening the clamp between the rear silencer and the connecting pipe.
- B) Loosen and remove the nut on the back of the rear silencer mounting.
- C) Support the weight of the silencer with one hand, then remove the mounting bolt.
- D) Carefully remove the silencer, clamp and gasket from the bike and store in a safe place.
- E) Place the supplied clamp onto the end of the Scorpion silencer.
- F) Slide the Scorpion silencer on to the original connecting pipe and align the mounting bracket with the original mounting point on the frame.
- G) Use the original mounting bolt and nut to secure the Scorpion silencer to the frame. Do this finger tight to begin with, adjust the silencer to the correct position and then fully tighten.
- H) Now tighten the clamp between the silencer and the connecting pipe.
- Take the bike for a short ride to ensure it functions as it should. Once the bike and exhaust are cool enough check all nuts, bolts and clamps are still secure.