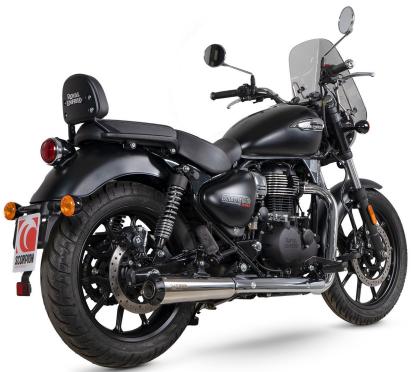

| Bike  | Royal Enfield Meteor 350                                   | Part No.  | PRE-102               |
|-------|------------------------------------------------------------|-----------|-----------------------|
| Year  | 2020 - Current                                             | Fit Kit   | Z039.10718            |
| Notes | Where not supplied use original fittings. Remove OE Gasket | dB Killer | SCEXDBK48 - (TYPE PC) |

Estimated Fitting Time: 15 Minutes

| NO.    | PART NO.             | DESCRIPTION        | QTY |  |  |
|--------|----------------------|--------------------|-----|--|--|
| 1      | PSC513               | Red Power Silencer | 1   |  |  |
| Fit Ki | Fit Kit - Z039.10718 |                    |     |  |  |
| 2      | Z028.10007           | 40-43mm Clamp      | 1   |  |  |