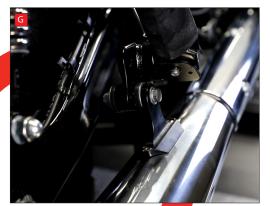

- A) Start by loosening the clamp between the rear silencer and the connecting pipe.
- B) Loosen and remove the nut on the back of the rear silencer mounting.
- C) Support the weight of the silencer with one hand, then remove the mounting bolt.
- D) Carefully remove the silencer, clamp and gasket from the bike and store in a safe place.
- E) Place the supplied clamp onto the end of the Scorpion silencer.
- F) Slide the Scorpion silencer on to the original connecting pipe and align the mounting bracket with the original mounting point on the frame.
- G) Use the original mounting bolt and nut to secure the Scorpion silencer to the frame. Do this finger tight to begin with, adjust the silencer to the correct position and then fully tighten.
- H) Now tighten the clamp between the silencer and the connecting pipe.
- Take the bike for a short ride to ensure it functions as it should. Once the bike and exhaust are cool enough check all nuts, bolts and clamps are still secure.