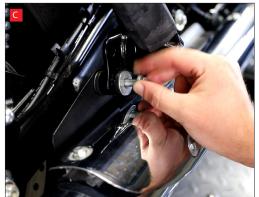

- A) Start by loosening the clamp between the rear silencer and the connecting pipe.
- B) Loosen and remove the nut on the back of the rear silencer mounting.
- C) Support the weight of the silencer with one hand, then remove the mounting bolt.
- D) Carefully remove the silencer, clamp and gasket from the bike and store in a safe place.
- E) Place the supplied clamp onto the end of the Scorpion silencer.
- F) Slide the Scorpion silencer on to the original connecting pipe and align the mounting bracket with the original mounting point on the frame.
- G) Use the original mounting bolt and nut to secure the Scorpion silencer to the frame. Do this finger tight to begin with, adjust the silencer to the correct position and then fully tighten.
- H) Now tighten the clamp between the silencer and the connecting pipe.
- Take the bike for a short ride to ensure it functions as it should. Once the bike and exhaust are cool enough check all nuts, bolts and clamps are still secure.