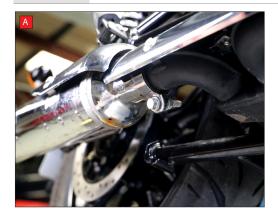

- A) Start by loosening the clamp between the rear silencer and the connecting pipe.
- B) Loosen and remove the nut on the back of the rear silencer mounting.
- C) Support the weight of the silencer with one hand, then remove the mounting bolt.
- D) Carefully remove the silencer, clamp and gasket from the bike and store in a safe place.
- E) Place the supplied clamp onto the end of the Scorpion silencer.
- F) Slide the Scorpion silencer on to the original connecting pipe and align the mounting bracket with the original mounting point on the frame.
- G) Use the original mounting bolt and nut to secure the Scorpion silencer to the frame. Do this finger tight to begin with, adjust the silencer to the correct position and then fully tighten.
- H) Now tighten the clamp between the silencer and the connecting pipe.
- Take the bike for a short ride to ensure it functions as it should. Once the bike and exhaust are cool enough check all nuts, bolts and clamps are still secure.