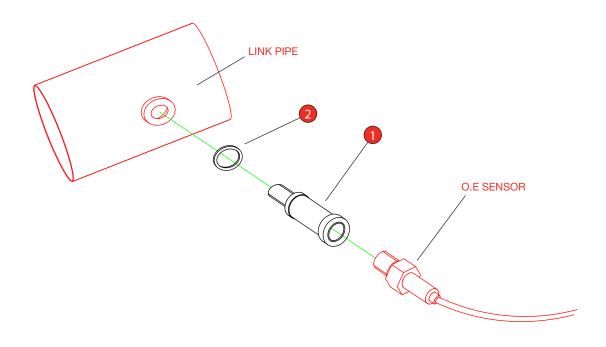

Estimated Fitting Time: 30 Minutes

| NO. | PART NO.   | DESCRIPTION                          | QTY |
|-----|------------|--------------------------------------|-----|
| 1   | Z026.20185 | M12 O2 Check Engine Light Eliminator | 1   |
| 2   | Z017.10728 | M12 Copper Washer                    | 1   |