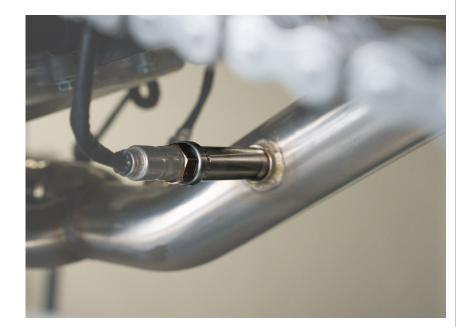

Estimated Fitting Time: 30 Minutes

| NO. | PART NO.   | DESCRIPTION                          | QTY |
|-----|------------|--------------------------------------|-----|
| 1   | Z026.20185 | M12 O2 Check Engine Light Eliminator | 1   |
| 2   | Z017.10728 | M12 Copper Washer                    | 1   |