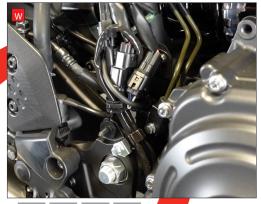

A) Remove the heat shield from the catalyst.

B) Remove the plastic side panel.

C) Disconnect the 2 Lambda sensor plugs and feed the cables out.

D) Remove the front Lambda sensor.

E) Remove the rear Lambda sensor.

U) Feed the cable over the top of the exhaust, then up the side of the engine along the route it originally took. Reconnect the plug.

V) Screw the front Lambda sensor into the front boss on the collector. Fully tighten.

W) Run the cable along its original route and reconnect the plug.

X) Refit the plastic side panel.

When fitted take bike for a short ride to ensure all functions are correct. When bike & exhaust are cool enough check all nuts and bolts are still secure.