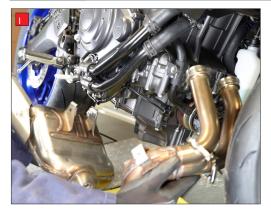

A) Remove the heat shield from the catalyst.

B) Remove the plastic side panel.

C) Disconnect the 2 Lambda sensor plugs and feed the cables out.

D) Remove the front Lambda sensor.

E) Remove the rear Lambda sensor.

F) Remove the header nuts.

G) On the left side of the bike, remove the silencer mounting bolt.

H) On the right hand side of the bike, support the weight of the silencer, then remove the mounting bolt.

STAY CONNECTED TO RED POWER.