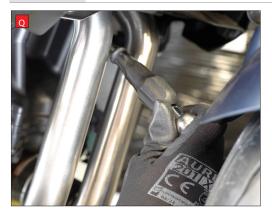

U) Feed the cable over the top of the exhaust, then up the side of the engine along the route it originally took. Reconnect the plug.

V) Screw the front Lambda sensor into the front boss on the collector. Fully tighten.