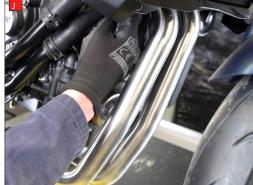

STAY CONNECTED TO RED POWER.

J) Loosely fit the Scorpion header pipes. You will fully tighten them in a later step.

K) Slide the collector onto the header pipes.

L) On the right hand side of the bike, fit the Scorpion mounting bracket to the original mounting point on the bike. Leave loose for now, you will fully tighten in a later step.

O) Install the springs between the headers and collector.

P) Install the springs between the silencer and collector.

FITTING INSTRUCTIONS

HAND BUILT

| Bike  | Yamaha MT-07 Euro 5+                     | PYA-135-SYS           |  |
|-------|------------------------------------------|-----------------------|--|
| Year  | 2024-Current                             | Z039.10760            |  |
| Notes | Where not supplied use original fittings | SCEXDBK47 - (TYPE PB) |  |