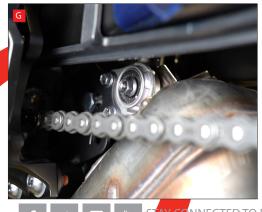

F) Remove the header nuts.

G) On the left side of the bike, remove the silencer mounting bolt.

H) On the right hand side of the bike, support the weight of the silencer, then remove the mounting bolt.

STAY CONNECTED TO RED POWER.