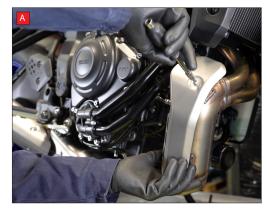

A) Remove the heat shield from the catalyst.

B) Remove the plastic side panel.

C) Disconnect the 2 Lambda sensor plugs and feed the cables out.

D) Remove the front Lambda sensor.

E) Remove the rear Lambda sensor.