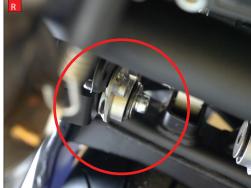

STAY CONNECTED TO RED POWER.

Q) Adjust the system if necessary, then fully tighten the header nuts.

R) Fully tighten the mounting bracket bolt.

S) Fully tighten the silencer mounting bolt.

T) Screw the rear Lambda sensor, along with the Lambda catalyst and copper washer into the rear sensor boss on the collector.