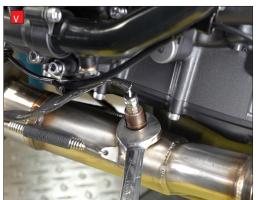

STAY CONNECTED TO RED POWER.

Q) Adjust the system if necessary, then fully tighten the header nuts.

R) Fully tighten the mounting bracket bolt.

S) Fully tighten the silencer mounting bolt.

T) Screw the rear Lambda sensor, along with the Lambda catalyst and copper washer into the rear sensor boss on the collector.