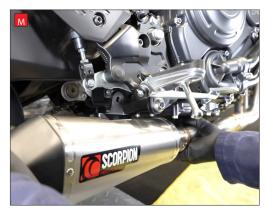

SCORPION //

## **FITTING INSTRUCTIONS**

| Bike                                      | Yamaha MT-07 Euro 5+                     | Part No.  | PYA-135-SYS           |
|-------------------------------------------|------------------------------------------|-----------|-----------------------|
| Year                                      | 2024-Current                             | Fit Kit   | Z039.10760            |
| Notes                                     | Where not supplied use original fittings | dB Killer | SCEXDBK47 - (TYPE PB) |
| Estimated Fitting Time: 1 Hour 30 Minutes |                                          |           |                       |