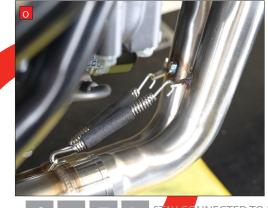

F) Remove the header nuts.

G) On the left side of the bike, remove the silencer mounting bolt.

H) On the right hand side of the bike, support the weight of the silencer, then remove the mounting bolt.

STAY CONNECTED TO RED POWER.

STAY CONNECTED TO RED POWER.

J) Loosely fit the Scorpion header pipes. You will fully tighten them in a later step.

K) Slide the collector onto the header pipes.

L) On the right hand side of the bike, fit the Scorpion mounting bracket to the original mounting point on the bike. Leave loose for now, you will fully tighten in a later step.