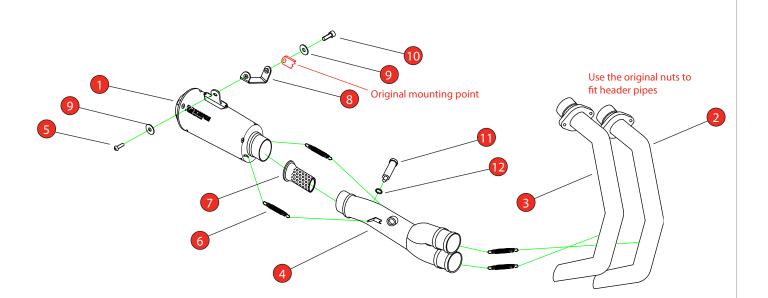

| NO.     | PART NO.     | DESCRIPTION                | QTY | CLASSIFICATION                         | Closed Circuit Product |
|---------|--------------|----------------------------|-----|----------------------------------------|------------------------|
| 1       | PSC509       | Red Power Silencer         | 1   | HOMOLOGATED                            | NO                     |
| 2       | CP1153       | L/H Header Pipe            | 1   | DATE                                   | 17/06/2025             |
| 3       | CP1154       | R/H Header Pipe            | 1   | ISSUE                                  | 01                     |
| 4       | CP1221       | Collector Pipe             | 1   | AUTHORISED                             | G O'Shea               |
| Fit Kit | - Z039.10760 |                            |     |                                        |                        |
| 5       | Z017.10110   | M8 x 25mm Button Head Bolt | 1   |                                        |                        |
| 6       | Z028.10030   | Rubber Coated Spring       | 4   |                                        |                        |
| 7       | Z028.20188   | Closed End Flute           | 1   | ₩÷.×,×,×,×,×,×,×,×,×,×,×,×,×,×,×,×,×,× | ****                   |
| 8       | Z015.31545   | Mounting Bracket           | 1   |                                        |                        |
| 9       | Z017.10825   | M8 x 25mm Washer           | 2   | s                                      | ORPION •••             |
| 10      | Z017.10076   | M8 x 40mm Cap Head Bolt    | 1   |                                        |                        |
| 11      | Z026.20185   | M12 Lambda Catalyst        | 1   |                                        |                        |
| 12      | Z017.10728   | M12 Copper Washer          | 1   | https://youtu                          |                        |

NOTE: ENSURE SCORPION SYSTEM IS CLEAR OF MOVING PARTS AND ALL ORIGINAL FUNCTIONS WORK CORRECTLY.

SCORPION RED POWER

FITTING INSTRUCTIONS

HAND BUILT

| Bike  | Yamaha MT-07 Euro 5+                     | Part No.  | PYA-135-SYS           |
|-------|------------------------------------------|-----------|-----------------------|
| Year  | 2024-Current                             | Fit Kits  | Z039.10760            |
| Notes | Where not supplied use original fittings | dB Killer | SCEXDBK47 - (TYPE PB) |