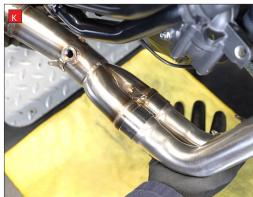

O) Install the springs between the headers and collector.

P) Install the springs between the silencer and collector.

FITTING INSTRUCTIONS

HAND BUILT

| Bike  | Yamaha MT-07 Euro 5+                     | PYA-135-SYS           |  |
|-------|------------------------------------------|-----------------------|--|
| Year  | 2024-Current                             | Z039.10760            |  |
| Notes | Where not supplied use original fittings | SCEXDBK47 - (TYPE PB) |  |

STAY CONNECTED TO RED POWER.

Q) Adjust the system if necessary, then fully tighten the header nuts.

R) Fully tighten the mounting bracket bolt.

S) Fully tighten the silencer mounting bolt.

T) Screw the rear Lambda sensor, along with the Lambda catalyst and copper washer into the rear sensor boss on the collector.

U) Feed the cable over the top of the exhaust, then up the side of the engine along the route it originally took. Reconnect the plug.

V) Screw the front Lambda sensor into the front boss on the collector. Fully tighten.