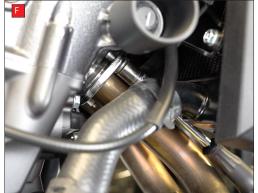

F) Remove the header nuts.

G) On the left side of the bike, remove the silencer mounting bolt.

H) On the right hand side of the bike, support the weight of the silencer, then remove the mounting bolt.

STAY CONNECTED TO RED POWER.