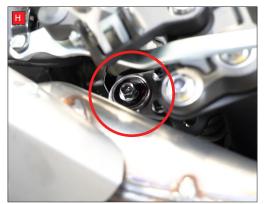

F) Remove the header nuts.

G) On the left side of the bike, remove the silencer mounting bolt.

H) On the right hand side of the bike, support the weight of the silencer, then remove the mounting bolt.

STAY CONNECTED TO RED POWER.

STAY CONNECTED TO RED POWER.

J) Loosely fit the Scorpion header pipes. You will fully tighten them in a later step.

K) Slide the collector onto the header pipes.

L) On the right hand side of the bike, fit the Scorpion mounting bracket to the original mounting point on the bike. Leave loose for now, you will fully tighten in a later step.