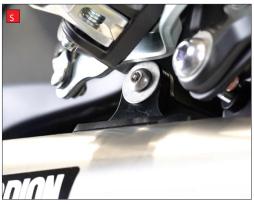

STAY CONNECTED TO RED POWER.

Q) Adjust the system if necessary, then fully tighten the header nuts.

R) Fully tighten the mounting bracket bolt.

S) Fully tighten the silencer mounting bolt.

T) Screw the rear Lambda sensor, along with the Lambda catalyst and copper washer into the rear sensor boss on the collector.