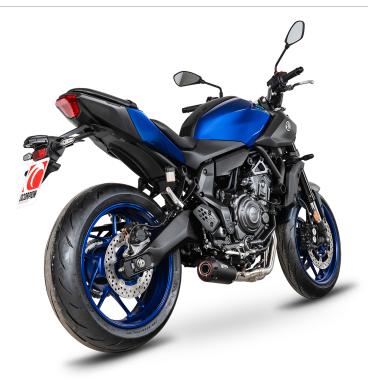

## **FITTING INSTRUCTIONS**

| Bike                                      | Yamaha MT-07 Euro 5+                     | Part No.  | PYA-135-SYS           |
|-------------------------------------------|------------------------------------------|-----------|-----------------------|
| Year                                      | 2024-Current                             | Fit Kit   | Z039.10760            |
| Notes                                     | Where not supplied use original fittings | dB Killer | SCEXDBK47 - (TYPE PB) |
| Estimated Fitting Time: 1 Hour 30 Minutes |                                          |           |                       |

| NO.     | PART NO.     | DESCRIPTION                | QTY | CLASSIFICATION                         | Closed Circuit Product |
|---------|--------------|----------------------------|-----|----------------------------------------|------------------------|
| 1       | PSC509       | Red Power Silencer         | 1   | HOMOLOGATED                            | NO                     |
| 2       | CP1153       | L/H Header Pipe            | 1   | DATE                                   | 17/06/2025             |
| 3       | CP1154       | R/H Header Pipe            | 1   | ISSUE                                  | 01                     |
| 4       | CP1221       | Collector Pipe             | 1   | AUTHORISED                             | G O'Shea               |
| Fit Kit | - Z039.10760 |                            |     |                                        |                        |
| 5       | Z017.10110   | M8 x 25mm Button Head Bolt | 1   |                                        |                        |
| 6       | Z028.10030   | Rubber Coated Spring       | 4   |                                        |                        |
| 7       | Z028.20188   | Closed End Flute           | 1   | ₩÷.×,×,×,×,×,×,×,×,×,×,×,×,×,×,×,×,×,× | ****                   |
| 8       | Z015.31545   | Mounting Bracket           | 1   |                                        |                        |
| 9       | Z017.10825   | M8 x 25mm Washer           | 2   | s                                      | ORPION •••             |
| 10      | Z017.10076   | M8 x 40mm Cap Head Bolt    | 1   |                                        |                        |
| 11      | Z026.20185   | M12 Lambda Catalyst        | 1   |                                        |                        |
| 12      | Z017.10728   | M12 Copper Washer          | 1   | https://youtu                          |                        |

NOTE: ENSURE SCORPION SYSTEM IS CLEAR OF MOVING PARTS AND ALL ORIGINAL FUNCTIONS WORK CORRECTLY.

SCORPION RED POWER

FITTING INSTRUCTIONS

HAND BUILT

| Bike  | Yamaha MT-07 Euro 5+                     | Part No.  | PYA-135-SYS           |
|-------|------------------------------------------|-----------|-----------------------|
| Year  | 2024-Current                             | Fit Kits  | Z039.10760            |
| Notes | Where not supplied use original fittings | dB Killer | SCEXDBK47 - (TYPE PB) |