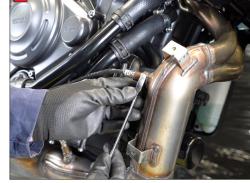

A) Remove the heat shield from the catalyst.

B) Remove the plastic side panel.

C) Disconnect the 2 Lambda sensor plugs and feed the cables out.

D) Remove the front Lambda sensor.

E) Remove the rear Lambda sensor.