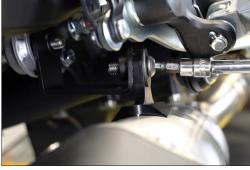

F) Remove the header nuts.

G) On the left side of the bike, remove the silencer mounting bolt.

H) On the right hand side of the bike, support the weight of the silencer, then remove the mounting bolt.

STAY CONNECTED TO RED POWER.