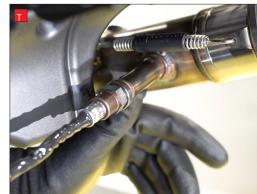

STAY CONNECTED TO RED POWER.

Q) Adjust the system if necessary, then fully tighten the header nuts.

R) Fully tighten the mounting bracket bolt.

S) Fully tighten the silencer mounting bolt.

T) Screw the rear Lambda sensor, along with the Lambda catalyst and copper washer into the rear sensor boss on the collector.