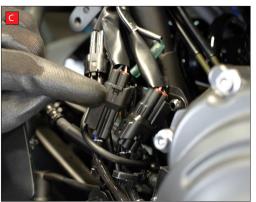

A) Remove the heat shield from the catalyst.

B) Remove the plastic side panel.

C) Disconnect the 2 Lambda sensor plugs and feed the cables out.

D) Remove the front Lambda sensor.

E) Remove the rear Lambda sensor.