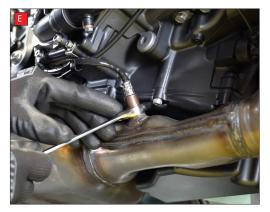

A) Remove the heat shield from the catalyst.

B) Remove the plastic side panel.

C) Disconnect the 2 Lambda sensor plugs and feed the cables out.

D) Remove the front Lambda sensor.

E) Remove the rear Lambda sensor.