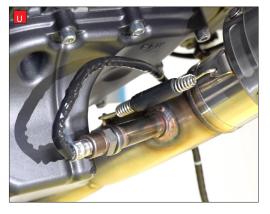

U) Feed the cable over the top of the exhaust, then up the side of the engine along the route it originally took. Reconnect the plug.

V) Screw the front Lambda sensor into the front boss on the collector. Fully tighten.