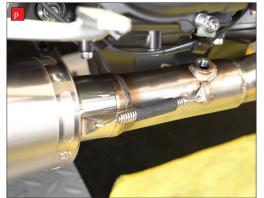

O) Install the springs between the headers and collector.

P) Install the springs between the silencer and collector.

FITTING INSTRUCTIONS

HAND BUILT

| Bike  | Yamaha MT-07 Euro 5+                     | PYA-135-SYS           |  |
|-------|------------------------------------------|-----------------------|--|
| Year  | 2024-Current                             | Z039.10760            |  |
| Notes | Where not supplied use original fittings | SCEXDBK47 - (TYPE PB) |  |